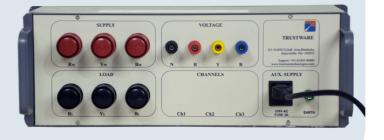

## **Key Features:**

- Voltage Range 800 V AC Phase to Neutral. 1400 V AC Phase to Phase
- Current Range
  - 80 A AC

#### Parameters

- V,A,W,PF,Hz & VA
- RMS Voltage in Phase to Phase,
- Phase to Neutral & Mean Mode.
- Accuracy

Class 0.1

### • Panel Cut Out (mm)

- Width 407 by Height 150 Depth 220